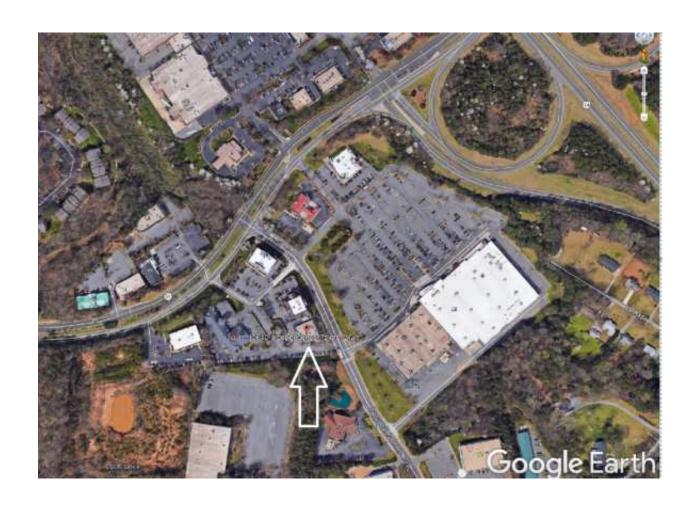

- New roof included, parking lot recently upgraded, Unit A completely remodeled, several new HVAC units.
- This is an office condo building with three units, but the demarcations have been changed over the years and the current units do not correspond to the original office condos. Treat it as one building with three units.
- See layout and aerial next pages.