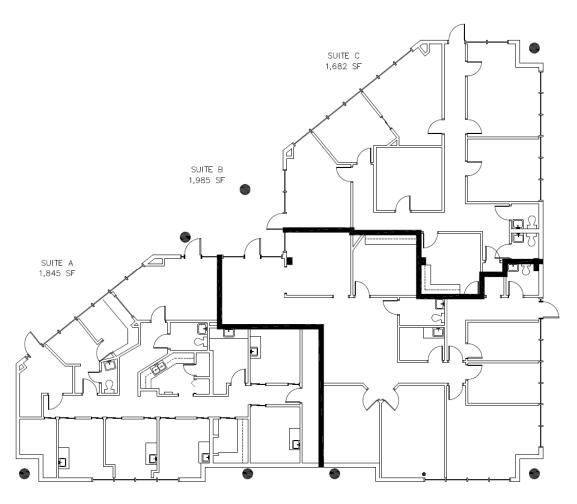

## **10610 Independence Pointe Parkway**

- Fully leased 5,512 sq. ft. building.
- Tenants pay their own utilities and janitorial:
- \$1,600,000.

| Unit | sq. ft.                                                                                                            | Monthly                                                                    | Yearly |            | Lease expires  | Increases | Taxes         | Insurance     | Maintenance*  | Condo Dues**   |      | NOI       |
|------|--------------------------------------------------------------------------------------------------------------------|----------------------------------------------------------------------------|--------|------------|----------------|-----------|---------------|---------------|---------------|----------------|------|-----------|
| a    | 1765                                                                                                               | \$ 4,597.64                                                                | \$     | 55,171.58  | Oct 31. 2026   | 3%        |               |               |               |                |      |           |
| b    | 1976                                                                                                               | \$ 3,245.39                                                                | \$     | 38,944.68  | June 30. 2027  | 3%        |               |               |               |                |      |           |
| С    | 1604                                                                                                               | \$ 2,873.83                                                                | \$     | 34,485.96  | April 30. 2027 | 3%        | \$ (7,381.31) | \$ (4,066.50) | 5%            | \$ (15,952.44) |      |           |
|      |                                                                                                                    | \$10,716.86                                                                | \$     | 128,602.22 |                |           | \$ (7,381.31) | \$ (4,066.50) | \$ (6,430.11) | \$ (15,952.44) | \$ 9 | 94,771.86 |
|      |                                                                                                                    | * maintenance includes All Temp filter service of \$1,280.56 other repairs |        |            |                |           |               |               |               |                |      |           |
|      | ** condo dues include landscaping, water, liabliity insurance parking lot, parking lot reserve, and management fee |                                                                            |        |            |                |           |               |               |               |                |      |           |

- New roof included, parking lot recently upgraded, Unit A completely remodeled, several new HVAC units.
- This is an office condo building with three units, but the demarcations have been changed over the years and the current units do not correspond to the original office condos. Treat it as one building with three units.
- See layout and aerial next pages.