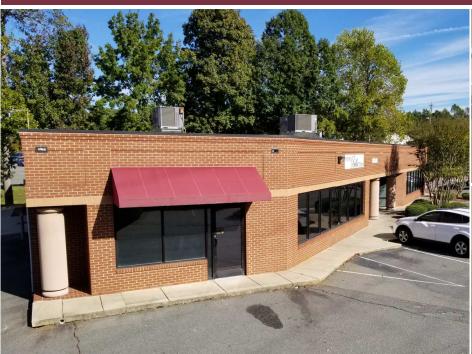

## **10610 Independence Pointe Parkway**

- Fully leased 5,512 sq. ft. building.
- Tenants pay their own utilities and janitorial:
- \$1,600,000.

| Unit | sq. ft.                                                                                                            | Monthly                                                                    | Yearly |            | Lease expires  | Increases | Taxes         | Insurance     | Maintenance*  | Condo Dues**   |      | NOI       |
|------|--------------------------------------------------------------------------------------------------------------------|----------------------------------------------------------------------------|--------|------------|----------------|-----------|---------------|---------------|---------------|----------------|------|-----------|
| a    | 1765                                                                                                               | \$ 4,597.64                                                                | \$     | 55,171.58  | Oct 31. 2026   | 3%        |               |               |               |                |      |           |
| b    | 1976                                                                                                               | \$ 3,245.39                                                                | \$     | 38,944.68  | June 30. 2027  | 3%        |               |               |               |                |      |           |
| С    | 1604                                                                                                               | \$ 2,873.83                                                                | \$     | 34,485.96  | April 30. 2027 | 3%        | \$ (7,381.31) | \$ (4,066.50) | 5%            | \$ (15,952.44) |      |           |
|      |                                                                                                                    | \$10,716.86                                                                | \$     | 128,602.22 |                |           | \$ (7,381.31) | \$ (4,066.50) | \$ (6,430.11) | \$ (15,952.44) | \$ 9 | 94,771.86 |
|      |                                                                                                                    | * maintenance includes All Temp filter service of \$1,280.56 other repairs |        |            |                |           |               |               |               |                |      |           |
|      | ** condo dues include landscaping, water, liabliity insurance parking lot, parking lot reserve, and management fee |                                                                            |        |            |                |           |               |               |               |                |      |           |

(704) 540-1260

10610 INDEPENDENCE POINTE PKWY 5,512 TOTAL SF